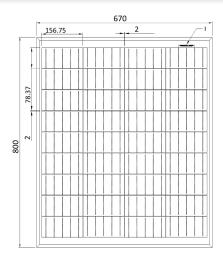

| POWER RATINGS                   |                |
|---------------------------------|----------------|
| Rated Power (Watts)             | 80W            |
| Voc Open Circuit Voltage        | 46.08V         |
| ISC Short Circurit Current      | 2.17A          |
| VMP Rated Voltage               | 39.10V         |
| IMP Rated Current               | 2.04A          |
| Max System Voltage              | 600 VDC        |
| Series Fuse Rating              | 10A            |
| ELECTRICAL/THERMAL PARAMETERS   |                |
| Voltage Temperature coefficient | -0.31%/°C      |
| Current Temperature coefficient | 0.05%/°C       |
| Power Temperature coefficient   | -0.36%/°C      |
| Peak Power Tolerance            | +/-3%          |
| Temperature Range               | -40°C to +85°C |