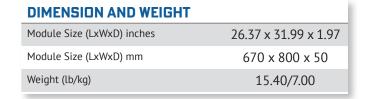

| POWER RATINGS                   |                |
|---------------------------------|----------------|
| Rated Power (Watts)             | 80W            |
| Voc Open Circuit Voltage        | 46.08V         |
| ISC Short Circurit Current      | 2.17A          |
| VMP Rated Voltage               | 39.10V         |
| IMP Rated Current               | 2.04A          |
| Max System Voltage              | 600 VDC        |
| Series Fuse Rating              | 10A            |
| ELECTRICAL/THERMAL PARAMETERS   |                |
| Voltage Temperature coefficient | -0.31%/°C      |
| Current Temperature coefficient | 0.05%/°C       |
| Power Temperature coefficient   | -0.36%/°C      |
| Peak Power Tolerance            | +/-3%          |
| Temperature Range               | -40°C to +85°C |