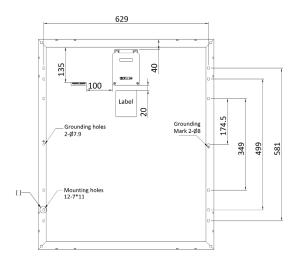

## **80W/24V C1D2 SOLAR MODULE**

High-quality module provides reliable solar electric power for industrial applications in hazardous locations including monitoring and control, security, telecom, instrumentation, communications, and general battery charging. Up to two bypass diodes protect against hot-spot damage during partial shading. The junction box has four half-inch conduit knockouts. This module features UL-1703, C1D2, and CE certifications.