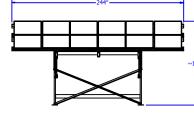

## The **SunWize POWER STATION FRAME**

Module Options (72 Cell up to 405W) 12 Module Rail (244" Wide) 8 Module (184" Wide)

240030 Base Frame No modules or Module Rails

270099 244" Module Rails Holds up to 12 Solar Modules

\*Solar Modules Sold Separately

270098 184" Module Rails Holds up to 8 Solar Modules

Maximum Angle

Minimum Angle