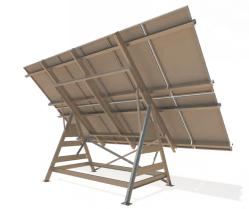

## The SunWize POWER STATION FRAME

### RELIABLE POWER MINIMAL GROUND PENETRATION

The SunWize Power Station Module mounting structure is sturdy above ground solar structure, that allows you to place a large amount of solar on your site, with minimal ground penetration requirements. The Power Station can be utilized on its own for up to 4.8KW of solar, or used as part of a larger array.

The Power Station Frame is rated to be stable in areas with wind speeds of up to 120MPH when it is set to 30 or 45 degrees. Documentation is available upon request.