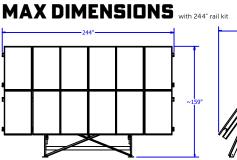

## The **SunWize POWER STATION FRAME**

Module Options (72 Cell up to 405W) 12 Module Rail (244" Wide) 8 Module (184" Wide)

240030 Base Frame No modules or Module Rails

270099 244" Module Rails Holds up to 12 Solar Modules

\*Solar Modules Sold Separately

270098 184" Module Rails Holds up to 8 Solar Modules

Maximum Angle

Minimum Angle