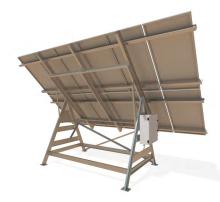

### RELIABLE POWER MINIMAL GROUND PENETRATION

The SunWize Power Station Module mounting structure is sturdy above ground solar structure, that allows you to place a large amount of solar on your site, with minimal ground penetration requirements. The Power Station can be utilized on its own for up to 4.8KW of solar, or used as part of a larger array.

The SunWize Power Station Frame is designed to pair with a selection of SunWize battery and equipment enclosures, to simplify the installation proses and make the power station an all in one system

There are two model rail options available, a 12 module version, and a 8 module version. Both version are designed to be adjustable, allowing most any solar module from 350 to 405W to fit with ease.