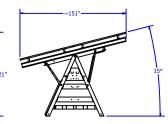

#### **Tilt Angle and Wind Ratings**

- 15° Site Specific Analysis Required
- 30° 120mph Exposure "C", 20psf Snow Load
- 45° 120mph Exposure "C", 50psf Snow Load
- 55° Site Specific Analysis Required

Per ASCE/SEI 7-16, IBC 2018 Edition Exposure C