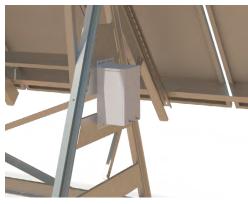

#### M2-8D Enclosure Part Number - 260019

The SunWize Power Station Frame has space for mounting one of our M2-8D Enclosures to the side. This Enclosure can be used to hold equipment and or batteries

WF2 Enclosures Part Number - 004199

The SunWize Power Station Frame has space for mounting one of our WF2 or WF4 Enclosures to the side. These enclosures are great options for easy to acess equipment enclosure

M1-24 Enclosures Part Number - 260020

The SunWize Power Station Frame has space for mounting one of our M1-24 Enclosures. The M1-24 can be used as a Solar Combine box, or as a small supplemental enclosure for a load or other devices.

**Crane Lifting Kit** 