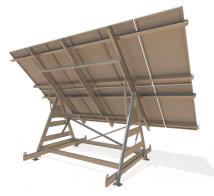

## The SunWize POWER STATION FRAME

### RELIABLE POWER MINIMAL GROUND PENETRATION

The SunWize Power Station Module mounting structure is sturdy above ground solar structure, that allows you to place a large amount of solar on your site, with minimal ground penetration requirements. The Power Station can be utilized on its own for up to 4.8KW of solar, or used as part of a larger array.

The SunWize Power Station Frame is designed to pair with a selection of SunWize battery and equipment enclosures, to simplify the installation proses and make the power station an all in one system

There are two model rail options available, a 12 module version, and a 8 module version. Both version are designed to be adjustable, allowing most any solar module from 350 to 405W to fit with ease.