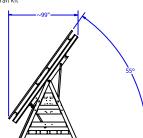

#### **Tilt Angle and Wind Ratings**

- 15° Site Specific Analysis Required
- 30° 120mph Exposure "C", 20psf Snow Load
- 45° 120mph Exposure "C", 50psf Snow Load
- 55° Site Specific Analysis Required

Per ASCE/SEI 7-16, IBC 2018 Edition Exposure C