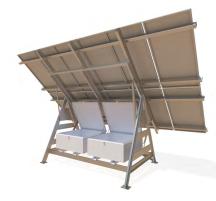

## The SunWize POWER STATION FRAME

### RELIABLE POWER MINIMAL GROUND PENETRATION

The SunWize Power Station Module mounting structure is sturdy above ground solar structure, that allows you to place a large amount of solar on your site, with minimal ground penetration requirements. The Power Station can be utilized on its own for up to 4.8KW of solar, or used as part of a larger array.

The SunWize Power Station Frame is designed to pair with a selection of SunWize battery and equipment enclosures, to simplify the installation proses and make the power station an all in one system

There are two model rail options available, a 12 module version, and a 8 module version. Both version are designed to be adjustable, allowing most any solar module from 350 to 405W to fit with ease.