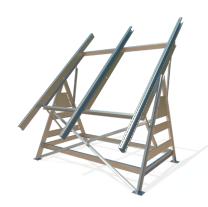

## The SunWize POWER STATION FRAME

### RELIABLE POWER MINIMAL GROUND PENETRATION

The SunWize Power Station Module mounting structure is sturdy above ground solar structure, that allows you to place a large amount of solar on your site, with minimal ground penetration requirements. The Power Station can be utilized on its own for up to 4.8KW of solar, or used as part of a larger array.

The Power Station Frame is rated to be stable in areas with wind speeds of up to 120MPH when it is set to 30 or 45 degrees. Documentation is available upon request.