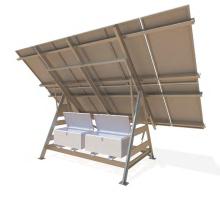

# Mix and Match **ACCESSORY OPTIONS**

T-8x8D Chest Enclosures Part Number - 004139

The SunWize Power Station Frame can fit up to two of out T-8x8D Chest Enclosures. This allows the power station to fit up to 16 8D Batteries with space for equipment.

#### T-4x8D Chest Enclosures Part Number - 004139

The SunWize Power Station Frame can fit up to two of out T-4x8D Chest Enclosures. This allows the power station to fit up to 8 8D Batteries with space for equipment.