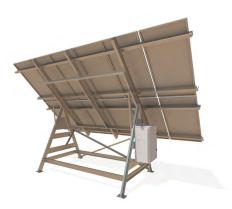

#### M2-8D Enclosure Part Number - 260019

The SunWize Power Station Frame has space for mounting one of our M2-8D Enclosures to the side. This Enclosure can be used to hold equipment and or batteries

WF2 Enclosures Part Number - 004199

The SunWize Power Station Frame has space for mounting one of our WF2 or WF4 Enclosures to the side. These enclosures are great options for easy to acess equipment enclosure

M1-24 Enclosures Part Number - 260020