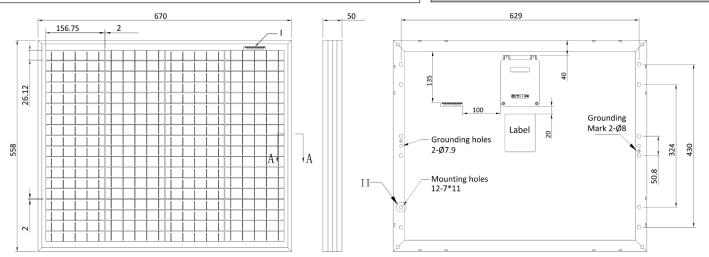

| SWPB Part #                           | 270171               |
|---------------------------------------|----------------------|
| Rated Power (Watts)                   | 50W                  |
| Voc Open Circuit Voltage (Volts)      | 22.45V               |
| Isc Short Circuit Current (Amps)      | 2.85A                |
| Vmp Rated Voltage (Volts)             | 18.73V               |
| Imp Rated Current (Amps)              | 2.67A                |
| Max System Voltage (VDC)              | 600V                 |
| Series Fuse Rating (Amps)             | 15A                  |
| Dimensions and Weights                |                      |
| Module Size (L x W x D) inches        | 26.37 x 21.26 x 1.97 |
| Module Size (L x W x D) mm            | 670 x 540 x 50       |
| Weight (lb/kg)                        | 9.90/4.50            |
| Electrical/Thermal Parameters         |                      |
| Voltage Temperature coefficient (Voc) | -0.31%/°C            |
| Current Temperature coefficient (Isc) | 0.05%/°C             |
| Power Temperature coefficient (Pmax)  | -0.36%/°C            |
| Peak Power Tolerance                  | +/-3%                |
| Temperature Range                     | -40°C to +85°C       |
| Certifications and Standards          |                      |