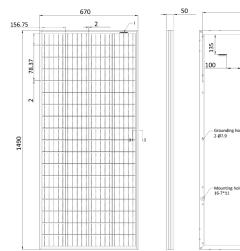

| SWPB Part Number                      | 270178               |
|---------------------------------------|----------------------|
| Rated Power (Watts)                   | 160W                 |
| Voc Open Circuit Voltage (Volts)      | 22.72V               |
| Isc Short Circuit Current (Amps)      | 8.89A                |
| Vmp Rated Voltage (Volts)             | 19.15V               |
| Imp Rated Current (Amps)              | 8.36A                |
| Max System Voltage (VDC)              | 600V                 |
| Series Fuse Rating (Amps)             | 15A                  |
| Dimensions and Weights                |                      |
| Module Size (L x W x D) inches        | 58.66 x 26.38 x 1.97 |
| Module Size (L x W x D) mm            | 1490 x 670 x 50      |
| Weight (lb/kg)                        | 25.35/11.50          |
| Electrical/Thermal Parameters         |                      |
| Voltage Temperature coefficient (Voc) | -0.29%/°C            |
| Current Temperature coefficient (Isc) | 0.04%/°C             |
| Power Temperature coefficient (Pmax)  | -0.36%/°C            |
| Peak Power Tolerance                  | +/-3%                |
| Temperature Range                     | -40°C to +85°C       |
| Certifications and Standards          |                      |
| UL 1703, ULC/ORD - C1703-01           |                      |
| Warranty                              |                      |