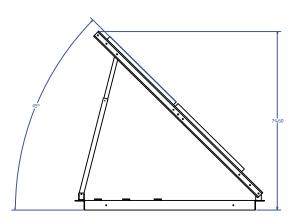

## Features

- Hot dipped galvanized steel frame is welded for durability.
- Fits two 72-Cell solar modules (up to 405 Watts)
- Easy deployment
- Can hold complete power system
- Adjustable module angle from 42 degrees to 55 degrees

## DIMENSIONS

250160 Base Dimensions

260019 M2-8D Enclosure Holds up to 2 8D Batteries

0

004140 T-4x8D Enclosure Holds up to 4 8D Batteries

250160 Base with 240037 RGM @ 45 degrees

V3.0