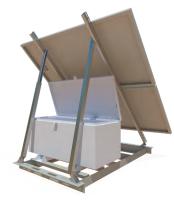

## DIMENSIONS

250160 Base Dimensions

260019 M2-8D Enclosure Holds up to 2 8D Batteries

0

004140 T-4x8D Enclosure Holds up to 4 8D Batteries

250160 Base with 240037 RGM @ 45 degrees

V3.0