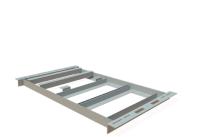

\*Solar Modules Sold Separately. User supplied ballast Required. Two ballast trays will accommodate 4" x 8" x 16" concrete blocks.

250160 Base No modules or Module Rails

240037 96" RGM Mount No Modules Or Enclosure

## DIMENSIONS

250160 Base Dimensions

260019 M2-8D Enclosure Holds up to 2 8D Batteries

0

004140 T-4x8D Enclosure Holds up to 4 8D Batteries

250160 Base with 240037 RGM @ 45 degrees

V3.0