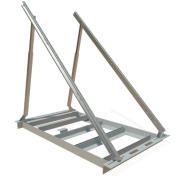

## Features

- Hot dipped galvanized steel frame is welded for durability.
- Fits two 72-Cell solar modules (up to 405 Watts)
- Easy deployment
- Can hold complete power system
- Adjustable module angle from 42 degrees to 55 degrees

\*Solar Modules Sold Separately. User supplied ballast Required. Two ballast trays will accommodate 4" x 8" x 16" concrete blocks.

250160 Base No modules or Module Rails

240037 96" RGM Mount No Modules Or Enclosure

## DIMENSIONS

250160 Base Dimensions

260019 M2-8D Enclosure Holds up to 2 8D Batteries

0

004140 T-4x8D Enclosure Holds up to 4 8D Batteries

250160 Base with 240037 RGM @ 45 degrees

V3.0