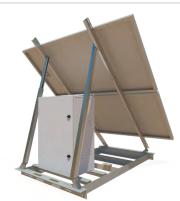

## **PRODUCT DESCRIPTION**

The SunWize® Power & Battery Steel Skid structure is a quick solution for temporary or long-term system deployment. The hot dipped galvanized steel skid requires no pre-existing structure for mounting and can hold a complete solar power system.

## Features

- Hot dipped galvanized steel frame is welded for durability.
- Fits two 72-Cell solar modules (up to 405 Watts)
- Easy deployment
- Can hold complete power system
- Adjustable module angle from 42 degrees to 55 degrees

## DIMENSIONS

250160 Base Dimensions

260019 M2-8D Enclosure Holds up to 2 8D Batteries

0

004140 T-4x8D Enclosure Holds up to 4 8D Batteries

250160 Base with 240037 RGM @ 45 degrees

V3.0