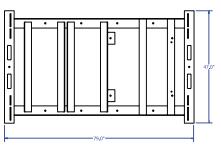

## DIMENSIONS

250160 Base Dimensions

260019 M2-8D Enclosure Holds up to 2 8D Batteries

0

004140 T-4x8D Enclosure Holds up to 4 8D Batteries

250160 Base with 240037 RGM @ 45 degrees

V3.0