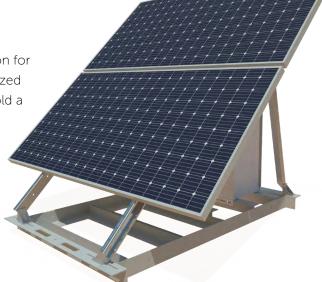

## **PRODUCT DESCRIPTION**

The SunWize® Power & Battery Steel Skid structure is a quick solution for temporary or long-term system deployment. The hot dipped galvanized steel skid requires no pre-existing structure for mounting and can hold a complete solar power system.

## Features

- Hot dipped galvanized steel frame is welded for durability.
- Fits two 72-Cell solar modules (up to 405 Watts)
- Easy deployment
- Can hold complete power system
- Adjustable module angle from 42 degrees to 55 degrees

## DIMENSIONS

250160 Base Dimensions

260019 M2-8D Enclosure Holds up to 2 8D Batteries

0

004140 T-4x8D Enclosure Holds up to 4 8D Batteries

250160 Base with 240037 RGM @ 45 degrees

V3.0