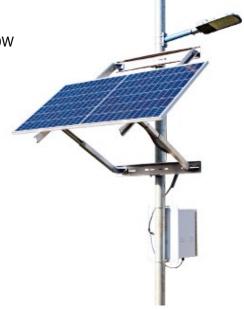

# Side of Pole Mounts – Multi-Module Adjustable

SunWize has released our latest-generation of Side of Pole Mounts for industrial applications. SunWize solar mounts are weather resistant and provide strength and durability in extreme environments. This latest generation includes the Easy Mount Bracket. This bracket is the latest evolution in our Side of Pole mount technology.

### **Features**

- Pole saddle brackets
- Adjustable tilt angle from 25° to 90° from horizontal
- Adjustable band clamps
- · Easy-mount bracket for quick installation

| SWPB Part #   | Rail Length (inches) | Pipe Size (sch40) | Weight (lbs) |
|---------------|----------------------|-------------------|--------------|
| <u>240045</u> | 60                   | 2-6               | 30           |
| 240048        | 60                   | 8-10              | 30           |