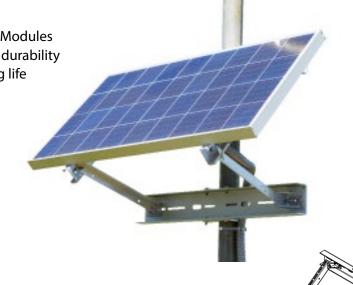

# Side of Pole Mounts - Single Module Adjustable

SunWize has released our latest-generation of Side of Pole Mounts for industrial applications. SunWize solar mounts are weather resistant and provide strength and durability in extreme environments. This latest generation includes the Easy Mount Bracket. This bracket is the latest evolution in our Side of Pole mount technology.

#### **Features**

- Pole saddle brackets
- Adjustable tilt angle between 25° to 90° from horizontal
- Adjustable band clamps
- · Easy-mount bracket for quick installation

| SWPB Part #   | Rail Length (inches) | Pipe Size (sch40) | Weight (lbs) |
|---------------|----------------------|-------------------|--------------|
| <u>240044</u> | 27.5                 | 2-6               | 23           |
| <u>240047</u> | 27.5                 | 8-10              | 23           |