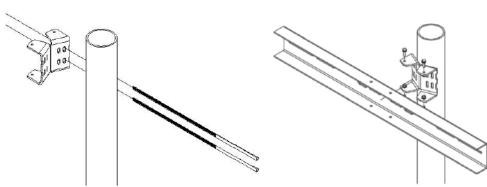

# **Easy Mount Solar Bracket**

Our Side of Pole mounts include the Easy Mount Solar Bracket, designed to reduce installation time. This latest generation bracket replaced four pole adapter kits in our previous lineup, reducing installation time, and increasing ease of adjustment.