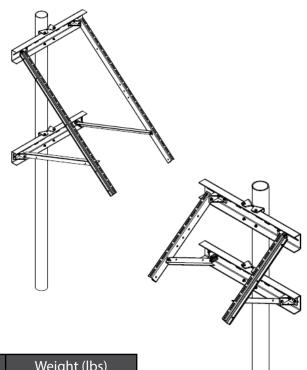

## Side of Pole Mounts – Multi-Module Adjustable

High quality solar module mounts for industrial applications. SunWize solar module mounts are weather resistant and provide strength and durability in extreme environments. We have developed a quick-installation bracket for easy mounting.

#### Features

- Pole saddle brackets
- Adjustable tilt, from 25° to 60° from horizontal
- Adjustable pipe clamps
- Anti-seize compound
- Easy-mount bracket for quick installation

| SWPB Part # | Rail Length (inches) | Pipe Size (sch40) | Weight (lbs) |
|-------------|----------------------|-------------------|--------------|
| 240045      | 60                   | 2-6               | 23           |
| 240048      | 60                   | 8-12              | 30           |