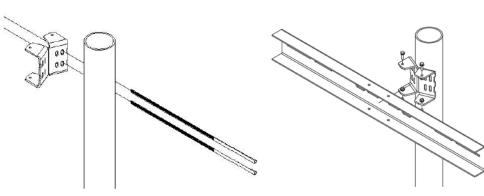

### **Easy Mount Solar Bracket**

Our mounts include the Easy Mount Solar Bracket designed to speed up installation time. This single bracket replaced four pole adapter kits rendering the mount easier to adjust.