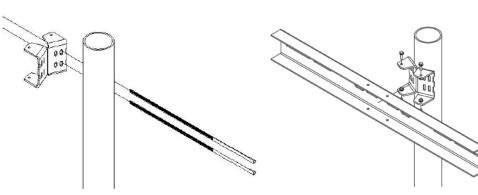

### **Easy Mount Solar Bracket**

Our mounts include the Easy Mount Solar Bracket designed to speed up installation time. This single bracket replaced four pole adapter kits rendering the mount easier to adjust.

## Features

- Easier to adjust
- Less required inventory
- Shorter installation time
- Reduced number of parts

Headquarters 30893 Ehlen Dr Sw Albany, OR 97321 (866) 827-6527