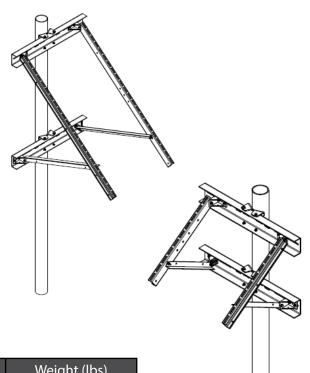

# Side of Pole Mounts – Multi-Module Adjustable

High quality solar module mounts for industrial applications. SunWize solar module mounts are weather resistant and provide strength and durability in extreme environments. We have developed a quick-installation bracket for easy mounting.

#### Features

- Pole saddle brackets
- Adjustable tilt, from 25° to 60° from horizontal
- Adjustable pipe clamps
- Anti-seize compound
- Easy-mount bracket for quick installation

| SWPB Part #   | Rail Length (inches) | Pipe Size (sch40) | Weight (lbs) |
|---------------|----------------------|-------------------|--------------|
| <u>240044</u> | 27.5                 | 2-6               | 23           |
| 240047        | 27.5                 | 8-12              | 30           |