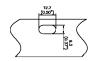

## Solar Modules (320W / 24V)

| SWPB Part #                           | <u>020295</u> |
|---------------------------------------|---------------|
| Rated Power (Watts)                   | 320W          |
| Voc Open Circuit Voltage (Volts)      | 45.44V        |
| Isc Short Circuit Current (Amps)      | 8.89A         |
| Vmp Rated Voltage (Volts)             | 38.31V        |
| Imp Rated Current (Amps)              | 8.36A         |
| Max System Voltage (VDC)              | 600           |
| Series Fuse Rating (Amps)             | 15            |
| Dimensions and Weights                |               |
| Module Size (I x w) inches            | 77.0 x 38.9   |
| Module Size (l x w) mm                | 1956 x 988    |
| Weight (lb / kg)                      | 46.29 / 21.0  |
| Electrical / Thermal Parameters       |               |
| Voltage Temperature coefficient (Voc) | -0.31%/°C     |
| Current Temperature coefficient (Isc) | 0.05%/°C      |
| Power Temperature coefficient (Pmax)  | -0.36%/°C     |
| Peak Power Tolerance                  | +/-3%         |
| Certifications & Standards            |               |