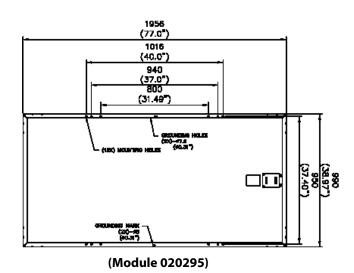

## Solar Modules (320W / 24V)

| SWPB Part #                           | <u>020295</u> |
|---------------------------------------|---------------|
| Rated Power (Watts)                   | 320W          |
| Voc Open Circuit Voltage (Volts)      | 45.44V        |
| Isc Short Circuit Current (Amps)      | 8.89A         |
| Vmp Rated Voltage (Volts)             | 38.31V        |
| Imp Rated Current (Amps)              | 8.36A         |
| Max System Voltage (VDC)              | 600           |
| Series Fuse Rating (Amps)             | 15            |
| Dimensions and Weights                |               |
| Module Size (I x w) inches            | 77.0 x 38.9   |
| Module Size (l x w) mm                | 1956 x 988    |
| Weight (lb / kg)                      | 46.29 / 21.0  |
| Electrical / Thermal Parameters       |               |
| Voltage Temperature coefficient (Voc) | -0.31%/°C     |
| Current Temperature coefficient (Isc) | 0.05%/°C      |
| Power Temperature coefficient (Pmax)  | -0.36%/°C     |
| Peak Power Tolerance                  | +/-3%         |
| Certifications & Standards            |               |

## **Section View of Frame**

**Mounting Hole** 