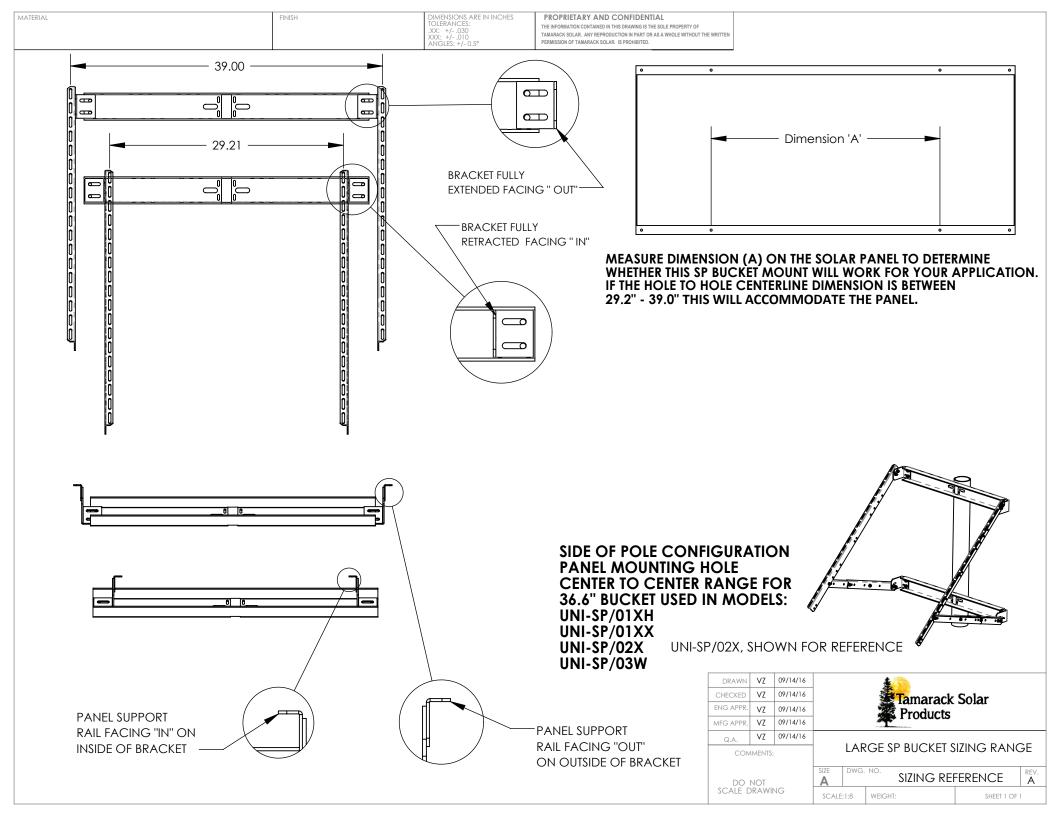

MEASURE DIMENSION (A) ON THE SOLAR PANEL TO DETERMINE WHETHER THIS SMALL SP BUCKET MOUNT WILL WORK IN AN OVER THE TOP OF POLE CONFIGURATION..
IF THE HOLE TO HOLE CENTERLINE DIMENSION IS BETWEEN 26.74" - 28.70" THIS WILL WORK IN THIS CONFIGURATION.

DRAWN VZ 09/14/16

CHECKED VZ 09/14/16

ENG APPR. VZ 09/14/16

MFG APPR. VZ 09/14/16

Q.A. VZ 09/14/16

COMMENTS:

SMALL SP BUCKET SIZING RANGE

DO NOT SCALE DRAWING