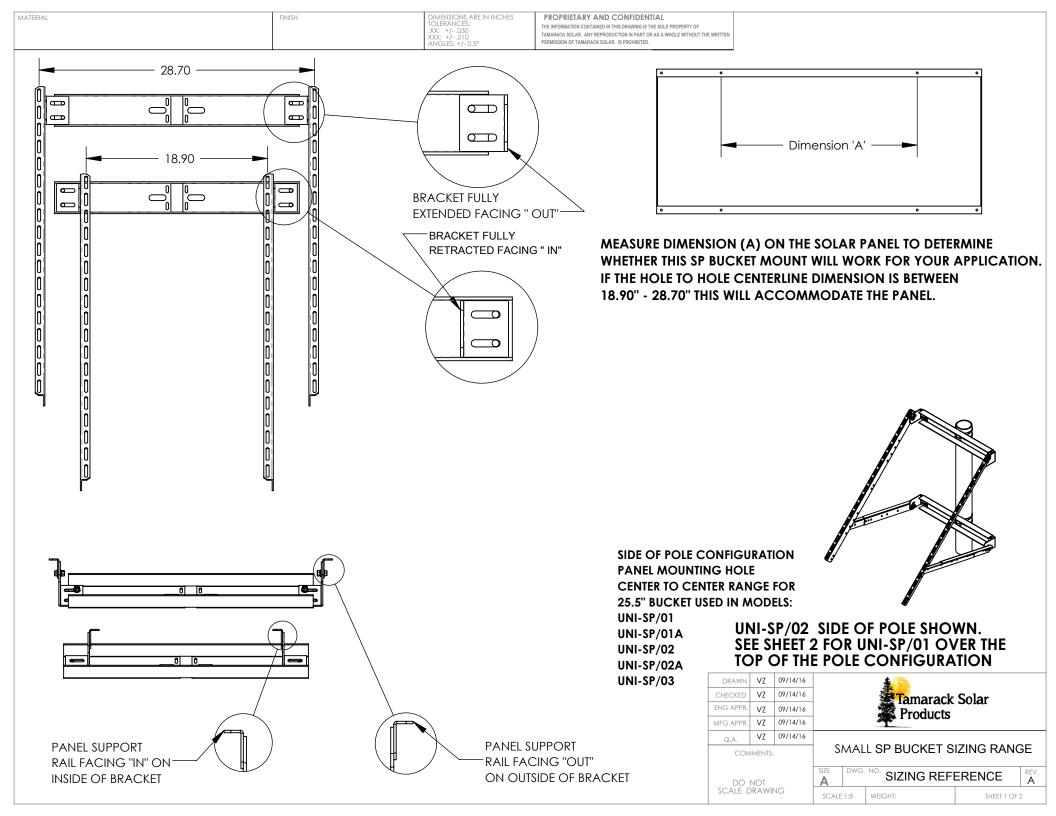

MATERIAL

DIMENSIONS ARE IN INCHES TOLERANCES: ,XX; +/-.030 XXX; +/-.010 ANGLES: +/- 0.5°

PROPRIETARY AND CONFIDENTIAL

THE INFORMATION CONTAINED IN THIS DRAWING IS THE SOLE PROPERTY OF TAMARACK SOLAR. ANY REPRODUCTION IN PART OR AS A WHOLE WITHOUT THE WRITTEN PERMISSION OF TAMARACK SOLAR. IS PROHIBITED.

DRAWN VZ 09/14/16

CHECKED VZ 09/14/16

ENG APPR. VZ 09/14/16

MFG APPR. VZ 09/14/16

Q.A. VZ 09/14/16

COMMENTS:

SMALL SP BUCKET SIZING RANGE

DO NOT SCALE DRAWING

SCALE: 1:8 WEIGHT: SHEET 2 OF 2