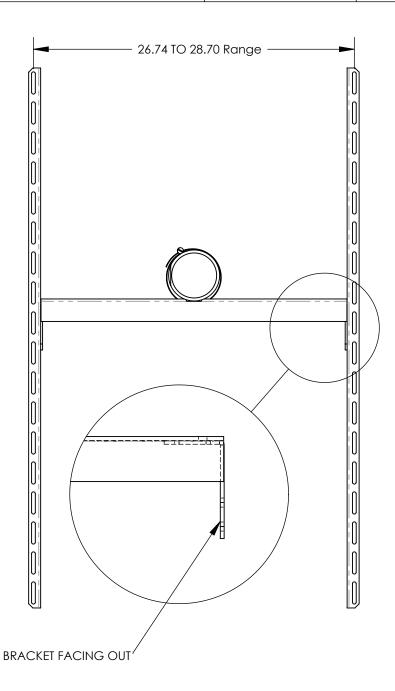

MEASURE DIMENSION (A) ON THE SOLAR PANEL TO DETERMINE WHETHER THIS SMALL SP BUCKET MOUNT WILL WORK IN AN OVER THE TOP OF POLE CONFIGURATION..
IF THE HOLE TO HOLE CENTERLINE DIMENSION IS BETWEEN 26.74" - 28.70" THIS WILL WORK IN THIS CONFIGURATION.