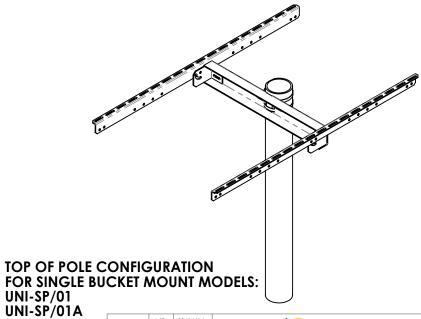

MATERIAL

DIMENSIONS ARE IN INCHES TOLERANCES: ,XX; +/-.030 XXX; +/-.010 ANGLES: +/- 0.5°

PROPRIETARY AND CONFIDENTIAL

THE INFORMATION CONTAINED IN THIS DRAWING IS THE SOLE PROPERTY OF TAMARACK SOLAR. ANY REPRODUCTION IN PART OR AS A WHOLE WITHOUT THE WRITTEN PERMISSION OF TAMARACK SOLAR. IS PROHIBITED.





MEASURE DIMENSION (A) ON THE SOLAR PANEL TO DETERMINE WHETHER THIS SMALL SP BUCKET MOUNT WILL WORK IN AN OVER THE TOP OF POLE CONFIGURATION..
IF THE HOLE TO HOLE CENTERLINE DIMENSION IS BETWEEN 26.74" - 28.70" THIS WILL WORK IN THIS CONFIGURATION.



DRAWN VZ 09/14/16

CHECKED VZ 09/14/16

ENG APPR. VZ 09/14/16

MFG APPR. VZ 09/14/16

Q.A. VZ 09/14/16

COMMENTS:



SMALL SP BUCKET SIZING RANGE

DO NOT SCALE DRAWING

SCALE: 1:8 WEIGHT: SHEET 2 OF 2