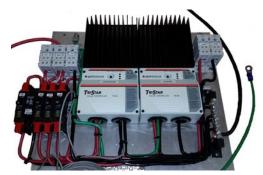

## **Control Panels for Power Ready Systems**

PRCP60 with two TS-45 charge controllers

SunWize Power & Battery PR Control Panels are prewired aluminum panels for Power Ready systems. They have all of the necessary switchgear to hook up a charge/load controller to a solar array, battery bank and load. Each panel is designed for a different size of charge controller. For example the PRCP10 is designed for 10A charge controllers such as the SunSaver 10A-12V and the PRCP60 is designed for 45A or 60A charge controllers like the 60A TriStar MPPT.