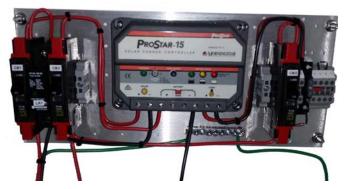

## **FEATURES:**

- Pre-drilled aluminum backplate
- Surge protection
- Two (2) load terminals
- · Breakers for the array, battery, and load

PRCP20 with a 15 amp ProStar charge controller

The control panel consists of a backplate, a surge protector, two load terminals, and breakers for the array, battery and load. All backplates are made from aluminum and have predrilled holes to fit a variety of components. All breakers are sized for the intended rating of the charge controller.