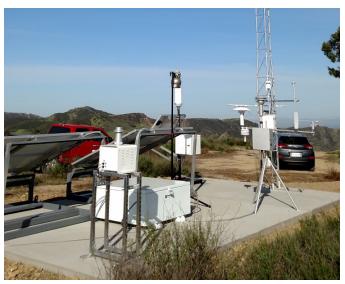

The structure can hold up to two typical 72-cell solar modules (300W - 375W) on the adjustable-tilt rails. Controls or battery enclosures can be mounted on the base to form a fully self-contained system.

Skid structures are ideal for projects where the power system needs to be frequently moved from one site location to the next.