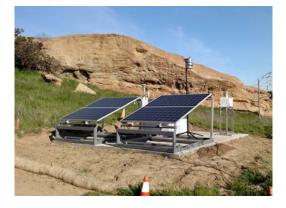

The structure can hold up to two typical 72-cell solar modules (300W - 375W) on the adjustable-tilt rails. Controls or battery enclosures can be mounted on the base to form a fully self-contained system.

Skid structures are ideal for projects where the power system needs to be frequently moved from one site location to the next.