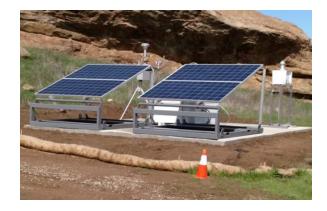

The structure can hold up to two typical 72-cell solar modules (300W - 375W) on the adjustable-tilt rails. Controls or battery enclosures can be mounted on the base to form a fully self-contained system.

Skid structures are ideal for projects where the power system needs to be frequently moved from one site location to the next.