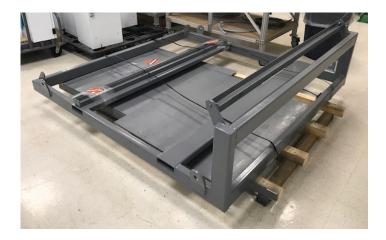

## 600W-750W Solar Skid Mount

The Self Standing Solar Structure Skid Mount is a complete solution for mounting solar panels. It features a solid steel base with an enamel coating and adjustable aluminum mounting rails. The base has built-in lifting eyes for cranes and pockets for forklifts.

The structure can hold up to two typical 72-cell solar modules (300W - 375W) on the adjustable-tilt rails. Controls or battery enclosures can be mounted on the base to form a fully self-contained system.

## **KEY FEATURES:**

- Durable design
- Lifting eyes and fork pockets for easy moving
- Mounting holes
  for enclosures
- Supports up to (2)
- Modules for 750W
- Tilt Range 20°-45°
- Footprint 80" x 78-1/4"

Physical Specifications

98.0"H x 80"W x 78.3"D

225lbs

Headquarters 30893 Ehlen Dr Sw Albany, OR 97321 (866) 827-6527