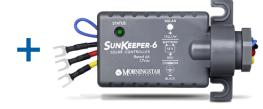

The waterproof regulator features a multi-function LED indicator and fuse protection.

The aluminum side-of-pole mounts are designed to fit 2 - 4" diameter SCH40 poles. Standard banding is provided to fit this range.

20W to 110W module

Morningstar SunKeeper 6A Charge Controller

\*Side-of-Pole Mount Optional