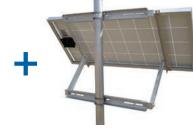

The waterproof regulator features a multi-function LED indicator and fuse protection.

The aluminum side-of-pole mounts are designed to fit 2 - 4" diameter SCH40 poles. Standard banding is provided to fit this range.

20W to 110W module

Morningstar SunKeeper 6A Charge Controller

\*Side-of-Pole Mount Optional