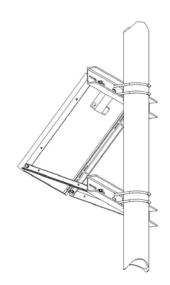

The waterproof regulator features a multi-function LED indicator and fuse protection.

The aluminum side-of-pole mounts are designed to fit 2 - 4" diameter SCH40 poles. Standard banding is provided to fit this range.

20W to 110W module

Morningstar SunKeeper 6A Charge Controller

\*Side-of-Pole Mount Optional