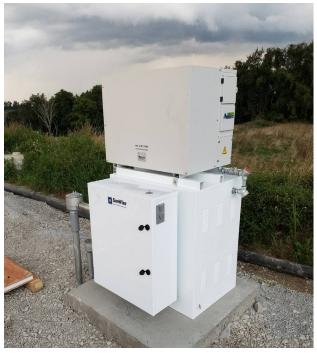

## Fuel Cell UPS System for 12VDC and 24VDC Loads

200085

Top Integrated Fuel Cell Unit Shown Not Included

The SunWize Power & Battery PO-1100-24-574 is a versatile autonomous power unit designed for hybrid fuel cell configurations in outdoor industrial applications. These units allow a variety of energy input options, including Grid, Generator, Fuel Cell, and Thermo-Electric Generators (TEG).

System includes the lota DLS-27-40 AC battery charger capable of continuously charging at 40A at 24VDC.

36"H x 36"W x 36"D

700lbs

## **FEATURES:**

- Separate integrated NEMA3R aluminum enclosures for batteries and controls
- Separate electrical inputs for AC Generator / AC Grid / 24V DC Input (TEG) / Fuel Cell
- 12VDC and 24VDC load terminals, (4) with 15A breakers and (1) with 50A breaker
- Includes (4) AGM Group 8D style 12V VRLA batteries rated for 574Ah at 24VDC