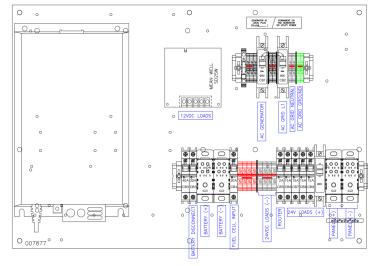

## **FEATURES:**

- Separate integrated NEMA3R aluminum enclosures for batteries and controls
- Separate electrical inputs for AC Generator / AC Grid / 24V DC Input (TEG) / Fuel Cell
- 12VDC and 24VDC load terminals, (4) with 15A breakers and (1) with 50A breaker
- Includes (4) AGM Group 8D style 12V VRLA batteries rated for 574Ah at 24VDC