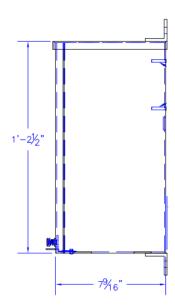

# **Physical Dimensions**

# 11.5"W x 7.5"D x 14.5"H\* / 14lbs

<sup>\*</sup>Height does not include 1%" flange