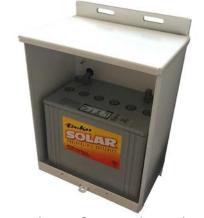

### M1-24 Aluminum Enclosure

260020

M1-24 Enclosure fits a single G24 battery

The SunWize Power & Battery M1-24 aluminum enclosure features a white powder-coated finish and a NEMA3R rating for indoor or outdoor use. The M1-24 enclosure can mount on a flat vertical surface or on a variety of pole sizes. It also features pad-lockable lift off doors and passive cooling ventilation.

The M1-24 enclosure can hold a variety of battery sizes with plenty of space left over for controls equipment on its backplate. The 250057 rear mounted backplate measures 9.75" x 4.0". There are four 1/2" knockouts available, two on the back and two on the bottom, for wiring purposes.