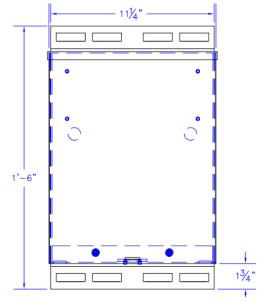

# **Physical Dimensions**

# 11.5"W x 7.5"D x 14.5"H\* / 14lbs

<sup>\*</sup>Height does not include 1%" flange