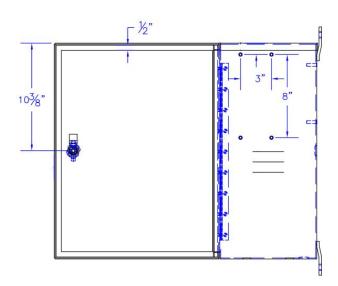

The M1-31 enclosure can hold a variety of battery sizes with plenty of space left over for controls equipment on its back and sideplates. The rear mounted backplate measures 15" x 6.5" and the side mounted backplate measures 8.75" x 3.75". There are seven 1/2" knockouts available, three on the back and four on the bottom, for wiring purposes.

## **FEATURES:**

- NEMA3R rated aluminum enclosure
- Seven 1/2" Knockouts
- Padlockable wing latch
- Pole or surface mounted
- Works with <u>240015</u> Radio Shelf or <u>007871</u> Side Plate, not both

## **Physical Dimensions**