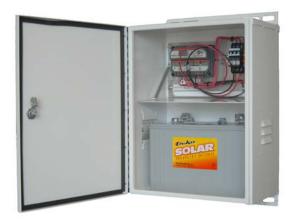

## M1-31 Aluminum Enclosure

260012

M1-31 Enclosure fits a single G31 battery

The SunWize Power & Battery M1-31 aluminum enclosure features a white powder-coated finish and a NEMA3R rating for indoor or outdoor use. The M1-31 enclosure can mount on a flat vertical surface or on a variety of pole sizes. It also features a padlockable wing latch for added security.

The M1-31 enclosure can hold a variety of battery sizes with plenty of space left over for controls equipment on its back and sideplates. The rear mounted backplate measures 15" x 6.5" and the side mounted backplate measures 8.75" x 3.75". There are seven 1/2" knockouts available, three on the back and four on the bottom, for wiring purposes.

## **FEATURES:**

- NEMA3R rated aluminum enclosure
- Seven 1/2" Knockouts
- Padlockable wing latch
- Pole or surface mounted
- Works with <u>240015</u> Radio Shelf or <u>007871</u> Side Plate, not both