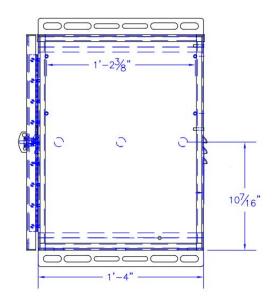

The M1-31 enclosure can hold a variety of battery sizes with plenty of space left over for controls equipment on its back and sideplates. The rear mounted backplate measures 15" x 6.5" and the side mounted backplate measures 8.75" x 3.75". There are seven 1/2" knockouts available, three on the back and four on the bottom, for wiring purposes.

## **Physical Dimensions**

## 16.00"W x 9.4"D x 20.75"H\* / 17lbs

30893 Ehlen Dr Sw Albany, OR 97321 (866) 827-6527

<sup>\*</sup>Height does not include 1%6" flange