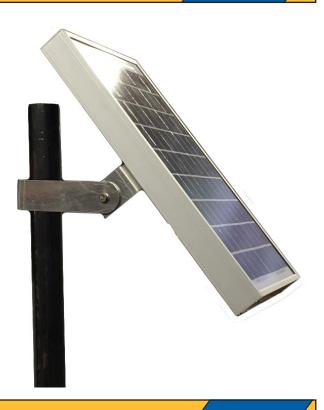

## Little Mount, 1" to 6" Pole

240009

SunWize Power & Battery's Little Mount is a reliable cost-effective solution for mounting a single ... module. The simple design makes it easy to setup and easy to adjust to a wide range of tilt angles.

Standard 2" U-bolt included.

All SunWize brand mounts are made of aircraft grade structural members in heavy gauge mill-finish aluminum with stainless steel fasteners.

## **KEY FEATURES:**

- Durable design
- Bolt together construction
- Easy to install
- · Accomodates a variety of modules