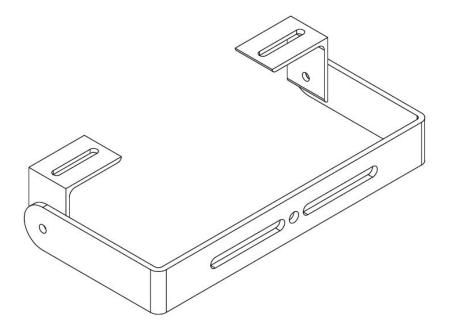

Standard 2" U-bolt included.

All SunWize brand mounts are made of aircraft grade structural members in heavy gauge mill-finish aluminum with stainless steel fasteners.

## **KEY FEATURES:**

- Durable design
- Bolt together construction
- Easy to install
- · Accomodates a variety of modules