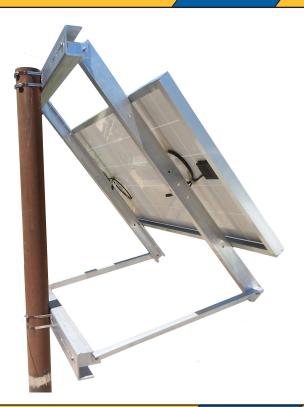

## Side of Pole Mounts for Large Format 60-Cell & 72-Cell 24V Modules

SunWize Power & Battery's new single and double large format mounts are based on the popular, reliable, cost-effective design of our small format SOP mounts. These adjustable tilt mounts feature a universal slotted pattern designed to fit most large format modules.

Supports either U-bolt or band-clamp mounting.

All SunWize brand mounts are made of aircraft grade structural members in heavy gauge mill-finish aluminum with stainless steel fasteners.

## **Technical Specifications**

| Module Qty.    | 1-Mod   | 2-Mod   |
|----------------|---------|---------|
| Rail Length    | 53"     | 96"     |
| Max Array Size | 330W    | 660W    |
| Tilt Range     | 40°-60° | 30°-60° |
| Max Wind Speed | 120MPH  | 120MPH  |
| Weight         | 30lbs   | 45lbs   |
| 4″-6″ Pole     | 240002  | 240003  |
| 8″-10″ Pole    | 240007  | 240008  |