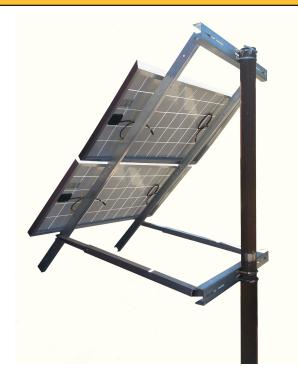

## Side of Pole Mounts for Large Format 60-Cell & 72-Cell 24V Modules

SunWize Power & Battery's new single and double large format mounts are based on the popular, reliable, cost-effective design of our small format SOP mounts. These adjustable tilt mounts feature a universal slotted pattern designed to fit most large format modules.

Supports either U-bolt or band-clamp mounting.

All SunWize brand mounts are made of aircraft grade structural members in heavy gauge mill-finish aluminum with stainless steel fasteners.

## **Technical Specifications**

| Module Qty.    | 1-Mod   | 2-Mod   |
|----------------|---------|---------|
| Rail Length    | 53"     | 96"     |
| Max Array Size | 330W    | 660W    |
| Tilt Range     | 40°-60° | 30°-60° |
| Max Wind Speed | 120MPH  | 120MPH  |
| Weight         | 30lbs   | 45lbs   |
| 4″-6″ Pole     | 240002  | 240003  |
| 8″-10″ Pole    | 240007  | 240008  |