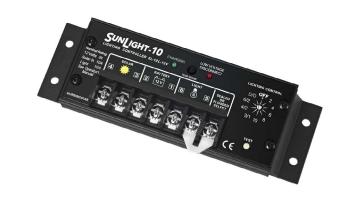

## **Control Panel - Morningstar SunLight 12 Volt 10A with LVD**

230062

PRE Control Panel 230071 with 20L 24V SunLight Controller Shown

## **FEATURES**

- Provides 10 lighting options with advanced lighting controls
- Test-button and LED indicator make it easy to set-up
- Rugged design with anodized aluminum case, epoxy encapsulation, and corrosion-resistant terminals
- High Accuracy Digital Microcontroller
- Built-In SunSaver battery Charge Circuit

## **Technical Specifications**

L x W x H (16" x 6.5" x 0.5")

11lbs.

| Controller Specifications         | <u>230062</u>  |
|-----------------------------------|----------------|
| Charge Rating                     | 10A            |
| Max PV Open Circuit Voltage (Voc) | 30V            |
| Voltage Accuracy                  | +/- 25mV       |
| Operating Temperature Range       | -40°C to +60°C |
| 25% Current Overload              | 5 minutes      |

| Additional Controller Specifications |       |  |
|--------------------------------------|-------|--|
| Nominal Battery Voltage              | 12V   |  |
| Minimum Battery Voltage              | 6V    |  |
| Regulation Voltage                   |       |  |
| Sealed Battery                       | 14.1V |  |
| Flooded Battery                      | 14.4V |  |
| Low Voltage Load Disconnect (LVD)    | 11.7V |  |
| Low Voltage Recovery (LVR)           | 12.8V |  |