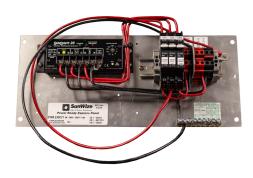

## **Control Panel - Morningstar SunLight 12 Volt 10A with LVD**

230062

PRE Control Panel 230071 with 20L 24V SunLight Controller Shown

SunWize PR Express Panel PWM 230062 is a prewired aluminum control panel for our Power Ready Express systems. It has all of the necessary switchgear to hook up a charge/load controller to a solar array, battery bank, and load.

The control panel consists of a backplate, a charge controller, two load terminal blocks, and breakers for the array, battery and load. All breakers are sized to match the rating of the charge controller.