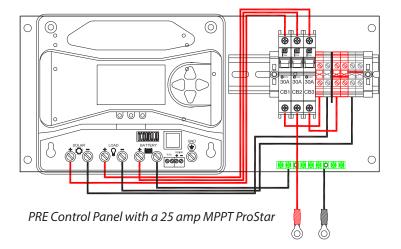

## **MPPT Control Panels for PR Express Systems**

SunWize Power & Battery PR Express Control Panels are prewired aluminum panels for Power Ready Express systems. They have all of the necessary switchgear to hook up a charge/load controller to a solar array, battery bank and load. The MPPT versions can use the power from the solar array more efficiently than the standard PR Express control panels and have additional features.

## **MPPT FEATURES:**

- Increases solar array production 3-5%
- Advanced Lighting control
- Load high voltage disconnect
- Data logging
- MODBUS communication for data retrieval and remote access

The control panel consists of a backplate; a charge controller; two load terminals; and breakers for the array, battery and load. All breakers are sized to match the rating of the charge controller.