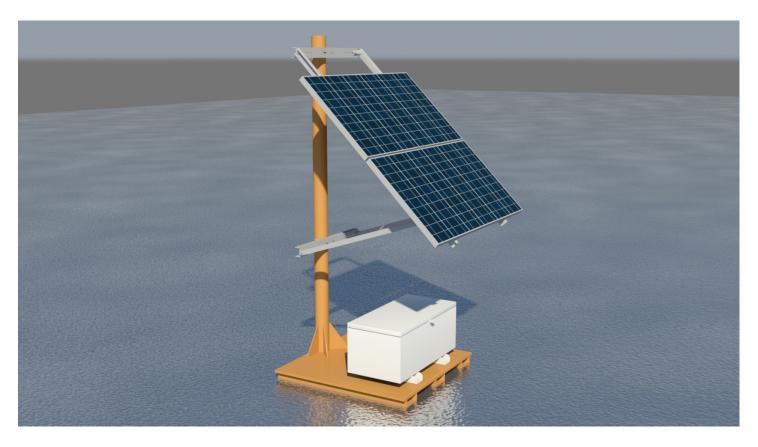

## SunWize<sup>®</sup> Power & Battery Skid-Mounted Power System

The SunWize<sup>\*</sup> Power & Battery Skid-mounted Power System is a stand-alone power system using solar technology to provide continuous and reliable power to remote site loads. Standard equipped with a AC to DC battery charger for energy storage applications, the Skid-mounted Power System can be used as an uninterruptible power supply (UPS) in conjunction with an engine generator, thermo electric generator (TEG), fuel cell, wind generator, or other power source. These fully integrated, weatherproof systems make it easy to deploy reliable solar power wherever you need it.

## **KEY FEATURES:**

- Each system includes an AC to DC battery charger
- Skid mounted for easy deployment and relocation using standard forked lifting machinery
- Low operating and maintenance costs
- No environmental impact

| Technical Specifications         |                   |
|----------------------------------|-------------------|
| Rated Power (Watts)              | 600 W             |
| Rated Battery Cap                | 240 Ah            |
| Dimensions and Weights           |                   |
| Deployed System Size (l x w x h) | 6.5′ x 6.5′ x 10′ |
| Total System Weight              | 1,835 lbs         |